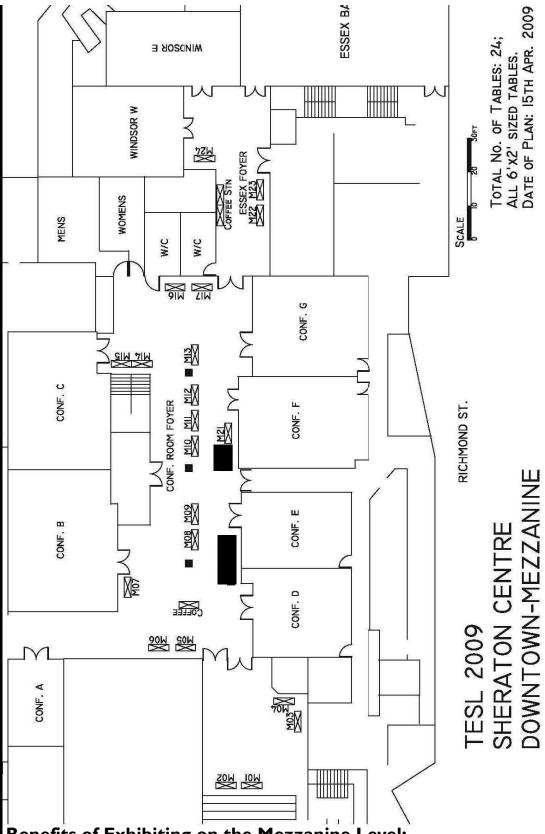

## Benefits of Exhibiting on the Mezzanine Level:

- 24 Tables
- 8 Concurrent Session Rooms
- Technology Lab (Essex Ballroom)

Note: President's Reception on Thursday Evening will be in the Dominion Ballroom (Second Level); Mezzanine Level exhibitors may remain open or close their tables at 5:00 pm.