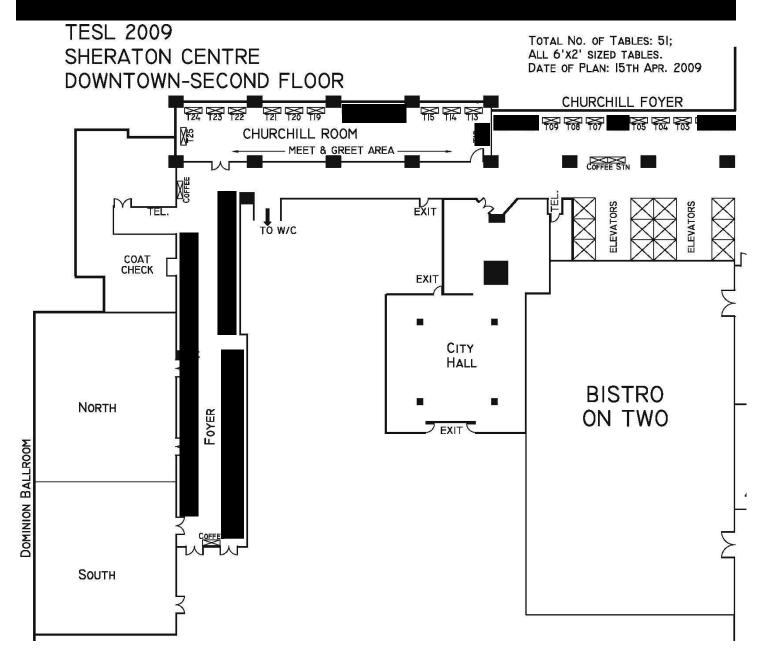

## FLOORPLAN—SECOND FLOOR

## **Benefits of Exhibiting on the Second Floor:**

- 5 | Tables
- Registration Desk
- Research Symposium (City Hall)
- Plenary Speakers / Concurrent Sessions (Dominion Ballroom)
- Meet & Greet Area for Conference Delegates (Churchill Room)
- President's Reception on Thursday Evening (Dominion Ballroom)